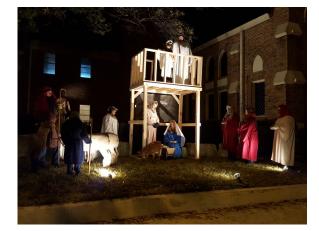

We would like to thank not only the participating businesses, but those who donated a prize making the evening fun for all. We would like to thank DJ Johnny Tambunga for providing the sounds of Christmas on the town square. We thank the OLPH Youth Group who sang Christmas carols at a number of locations. We thank the First Baptist Church for the live Nativity Scene and finally the Glittering Heart Twirlers.