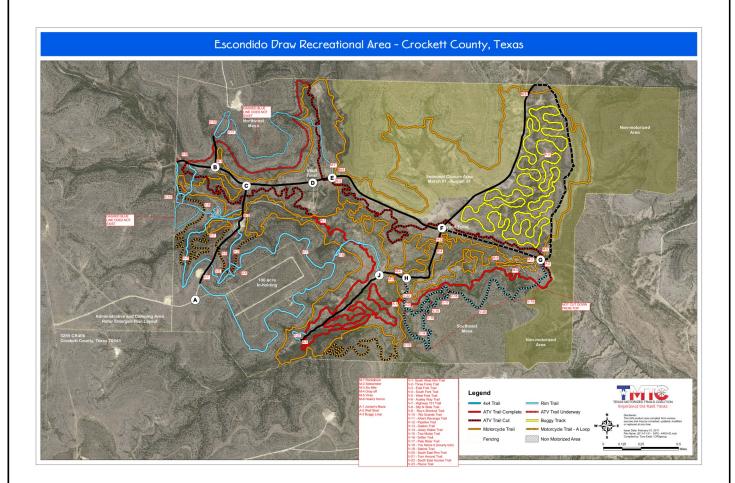

#### The Ozona Chamber of Commerce recognizes the Escondido Draw Recreational Area as our Business of the Month

Escondido Draw Recreational Area (EDRA) is **"the"** regional place to ride off-road vehicles which include 4x4 jeeps/ trucks, ATVs, SxS, and motorcycles. There is no place to ride like it for hundreds of miles. The park also offers a place to hike or run, bird watch, ride horses and mountain bike, on its spacious 5.5 square miles hosting over 110 miles of trails located in the draw. The park is run by a non-profit organization which accepts donations for park enhancements in your or your business name. "Our major partners are Texas Parks and Wildlife, National Off-Highway Vehicle Conservation Council, Polaris, and Yamaha." said Justin Massingill, President of the Texas Motorized Trails Coalition, the organization that owns the park.

More information can be found at: <u>https://www.facebook.com/EscondidoDrawRecreationArea/</u> or <u>http://www.escondidodraw.org/</u>.

View map in detail at http://www.escondidodraw.org/.